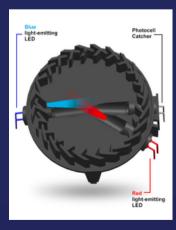

## GT HIGH PERFORMANCE SMOKE ALARMS CAN REDUCE FALSE ALARMS BY UP TO 99%

## SPLIT SPECTRUM TECHNOLOGY

GT High Performance smoke alarms feature our exclusive split spectrum technology, combining a traditional photoelectric sensor with a blue LED sensor.

This dual-sensor technology detects various particle sizes, distinguishing between smoke, dust, and vapour, significantly reducing false alarms caused by steam, dust, and humidity.