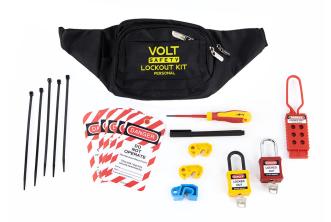

#### **Kit Contents:**

- Belt Bag SKU: BAG-LOCKOUT-BB
- 5 x 200mm Cable Ties SKU: ACC-CABLETIE B199/4.6
- 5 x Heavy Duty Reusable Danger Do Not Operate Tags - SKU: LOCKOUT-TAG-DNOP
- 1000V Slotted Screwdriver 2.5mm SKU: TOOL-S-**SD2.5S**
- UV Resistant Marker SKU: LOCKOUT-UV

### **MARKER**

- Mini Circuit Breaker Lockout Yellow SKU: LOCKOUT-MCB UCL1
- Mini Circuit Breaker Lockout Blue SKU: **LOCKOUT-MCB UCL2**
- Dielectric Padlock 38mm Nylon Shank SKU: **LOCKOUT-LOCK NY KD**
- Safety Padlock 38mm Steel Shank SKU: **LOCKOUT-LOCK SR KD**
- Dielectric 6 Hole Hasp 25mm x 63mm SKU: **LOCKOUT-HASP SLH70**